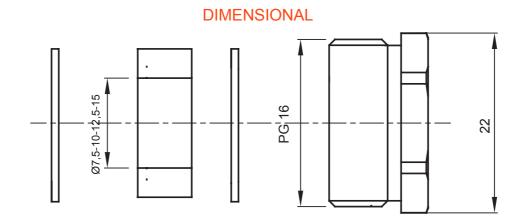

| IP degree    | IP65            | Material              | Nickel-plated brass             |
|--------------|-----------------|-----------------------|---------------------------------|
| Description  | Cable gland     | Type of pitch         | PG16                            |
| Seals Ø (mm) | 7.5 / 10 / 12.5 | Operating temperature | -30 +100 °C                     |
| Electrocod   | 3651            | Standard              | EN 50262 - IEC62444 - DIN 40430 |