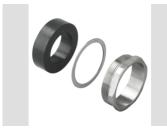

| IP degree    | IP65            | Material              | Nickel-plated brass             |
|--------------|-----------------|-----------------------|---------------------------------|
| Description  | Cable gland     | Type of pitch         | PG16                            |
| Seals Ø (mm) | 7.5 / 10 / 12.5 | Operating temperature | -30 +100 °C                     |
| Electrocod   | 3651            | Standard              | EN 50262 - IEC62444 - DIN 40430 |