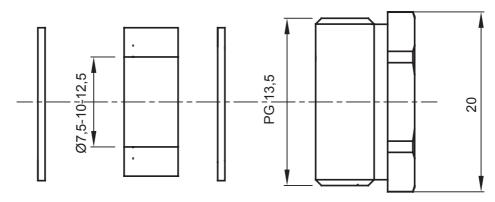

| IP degree    | IP65            | Material              | Nickel-plated brass             |
|--------------|-----------------|-----------------------|---------------------------------|
| Description  | Cable gland     | Type of pitch         | PG13.5                          |
| Seals Ø (mm) | 7.5 / 10 / 12.5 | Operating temperature | -30 +100 °C                     |
| Electrocod   | 3651            | Standard              | EN 50262 - IEC62444 - DIN 40430 |

## **DIMENSIONAL**