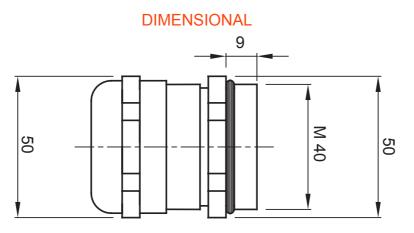

| IP degree         | IP68 (at 3 bar) | Material              | Nickel-plated brass                 |
|-------------------|-----------------|-----------------------|-------------------------------------|
| For cables Ø (mm) | from 19 to 27   | Description           | Cable gland                         |
| Type of pitch     | M40             | Operating temperature | -30 +100 °C                         |
| Electrocod        | 3651            | Standard              | EN 50262 - IEC 62444 - IEC/EN 60243 |