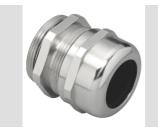

| IP degree         | IP68 (at 3 bar) | Material              | Nickel-plated brass                 |
|-------------------|-----------------|-----------------------|-------------------------------------|
| For cables Ø (mm) | from 14 to 21   | Description           | Cable gland                         |
| Type of pitch     | M32             | Operating temperature | -30 +100 °C                         |
| Electrocod        | 3651            | Standard              | EN 50262 - IEC 62444 - IEC/EN 60243 |