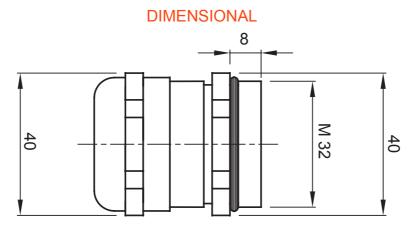

| IP degree         | IP68 (at 3 bar) | Material              | Nickel-plated brass                 |
|-------------------|-----------------|-----------------------|-------------------------------------|
| For cables Ø (mm) | from 14 to 21   | Description           | Cable gland                         |
| Type of pitch     | M32             | Operating temperature | -30 +100 °C                         |
| Electrocod        | 3651            | Standard              | EN 50262 - IEC 62444 - IEC/EN 60243 |