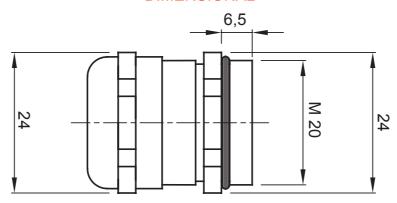

## **DIMENSIONAL**

| IP degree         | IP68 (at 3 bar) | Material              | Nickel-plated brass                 |
|-------------------|-----------------|-----------------------|-------------------------------------|
| For cables Ø (mm) | from 10 to 13   | Description           | Cable gland                         |
| Type of pitch     | M20             | Operating temperature | -30 +100 °C                         |
| Electrocod        | 3651            | Standard              | EN 50262 - IEC 62444 - IEC/EN 60243 |