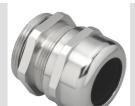

| IP degree         | IP68 (at 3 bar) | Material              | Nickel-plated brass             |
|-------------------|-----------------|-----------------------|---------------------------------|
| For cables Ø (mm) | from 17 to 24   | Description           | Cable gland                     |
| Type of pitch     | PG29            | Operating temperature | -30 +100 °C                     |
| Electrocod        | 3651            | Standard              | EN 50262 - IEC62444 - DIN 40430 |