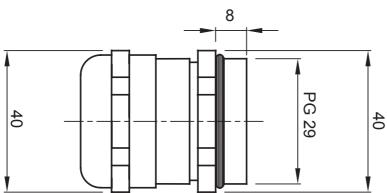

## **DIMENSIONAL**

| IP degree         | IP68 (at 3 bar) | Material              | Nickel-plated brass             |
|-------------------|-----------------|-----------------------|---------------------------------|
| For cables Ø (mm) | from 17 to 24   | Description           | Cable gland                     |
| Type of pitch     | PG29            | Operating temperature | -30 +100 °C                     |
| Electrocod        | 3651            | Standard              | EN 50262 - IEC62444 - DIN 40430 |