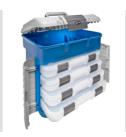

| Accessories supplied | Upper compartment and 4 extractable compartments | Dimensions LxHxD (mm) | 420x400x320 mm |
|----------------------|--------------------------------------------------|-----------------------|----------------|
| Electrocod           | 215                                              |                       |                |