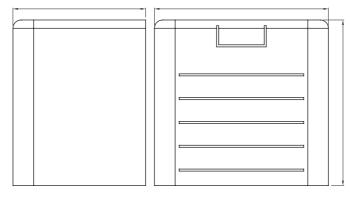

## Product Data Sheet GW52420

**GW FIT Range** 



Systems of accessories for electrical installations used for residential, tertiary and industrial applications. The system consists of fasteners for pipes and cables, cable fittings, accessories for rigid pipes (RK Series) and flexible conduit (DF Series). The system include also a wide variety of cable ties (52FS Range) and terminal blocks (44 Range).

| Accessories supplied | Upper compartment and 4 extractable compartments | Dimensions LxHxD (mm) | 420x400x320 mm |
|----------------------|--------------------------------------------------|-----------------------|----------------|
| Electrocod           | 215                                              |                       |                |

DIMENSIONAL



## STANDARDS/APPROVALS



С

www.gewiss.com sat@gewiss.com Last update 03/09/2024