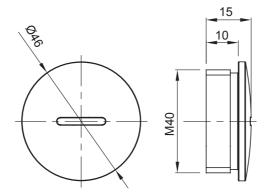

## **DIMENSIONAL**

| Colour     | Grey RAL 7035 | IP degree | IP65 |
|------------|---------------|-----------|------|
| Material   | Nylon         | Pitch     | M40  |
| Electrocod | 36B           |           |      |