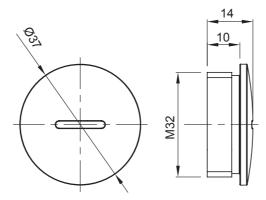

## Product Data Sheet GW52376

GW FIT Range



Systems of accessories for electrical installations used for residential, tertiary and industrial applications. The system consists of fasteners for pipes and cables, cable fittings, accessories for rigid pipes (RK Series) and flexible conduit (DF Series). The system include also a wide variety of cable ties (52FS Range) and terminal blocks (44 Range).

| Colour     | Grey RAL 7035 | IP degree | IP65 |
|------------|---------------|-----------|------|
| Material   | Nylon         | Pitch     | M32  |
| Electrocod | 36B           |           |      |

## **DIMENSIONAL**



## **TECHNICAL SYMBOLOGY**



IP65