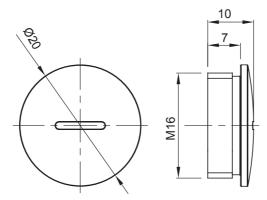

## **Product Data Sheet**

GW52373

**GW FIT Range** 



Systems of accessories for electrical installations used for residential, tertiary and industrial applications. The system consists of fasteners for pipes and cables, cable fittings, accessories for rigid pipes (RK Series) and flexible conduit (DF Series). The system include also a wide variety of cable ties (52FS Range) and terminal blocks (44 Range).

| Colour     | Grey RAL 7035 | IP degree | IP65 |
|------------|---------------|-----------|------|
| Material   | Nylon         | Pitch     | M16  |
| Electrocod | 36B           |           |      |

## **DIMENSIONAL**



## **TECHNICAL SYMBOLOGY**



IP65