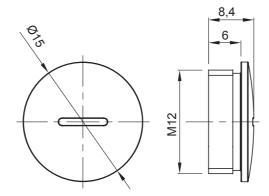

## **DIMENSIONAL**

| Colour     | Grey RAL 7035 | IP degree | IP65 |
|------------|---------------|-----------|------|
| Material   | Nylon         | Pitch     | M12  |
| Electrocod | 36B           |           |      |