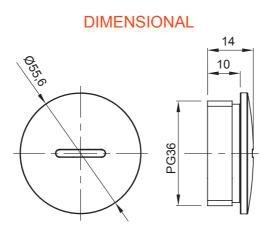

| Colour     | Grey RAL 7035 | IP degree | IP65 |
|------------|---------------|-----------|------|
| Material   | Nylon         | Pitch     | PG36 |
| Electrocod | 36B           |           |      |