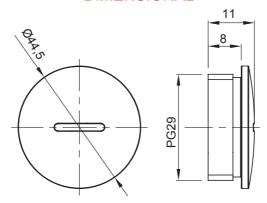

## **DIMENSIONAL**

| Colour     | Grey RAL 7035 | IP degree IP65 |
|------------|---------------|----------------|
| Material   | Nylon         | Pitch PG29     |
| Electrocod | 36B           |                |