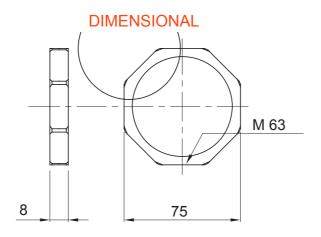

| Grey RAL 7035 | Material    | Nylon                                                           |
|---------------|-------------|-----------------------------------------------------------------|
| M63           | Description | Fixing nut                                                      |
| Hexagon       | Electrocod  | 36B                                                             |
|               | M63         | Grey RAL 7035 Material<br>M63 Description<br>Hexagon Electrocod |