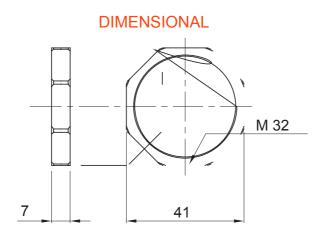

| Grey RAL 7035 Material Nylon |
|------------------------------|
| M32 Description Fixing nut   |
| Hexagon Electrocod 36B       |
|                              |

GEWISS S.p.A. Via Domenico Bosatelli 1 24069 Cenate Sotto - Bergamo - Italy tel. +39 035 94 61 11 fax +39 035 94 69 09 www.gewiss.com sat@gewiss.com Last update 25/12/2024