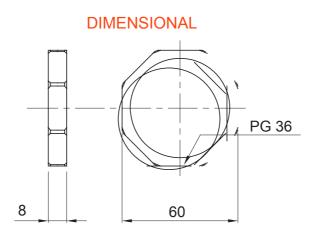

| Colour | Grey RAL 7035 | Material    | Nylon      |
|--------|---------------|-------------|------------|
| Pitch  | PG36          | Description | Fixing nut |
| Туре   | Hexagon       | Electrocod  | 36B        |
|        |               |             |            |