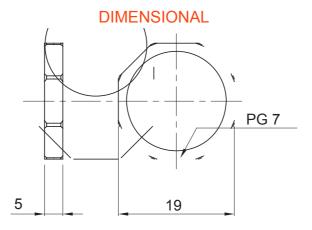

| Colour | Grey RAL 7035 | Material    | Nylon      |
|--------|---------------|-------------|------------|
| Pitch  | PG7           | Description | Fixing nut |
| Туре   | Hexagon       | Electrocod  | 36B        |