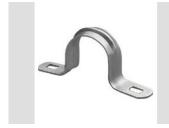

| Material                   | Galvanised steel | Internal Ø (mm) | 48-50          |
|----------------------------|------------------|-----------------|----------------|
| Hole dimension (mm)        | 10x6             | Description     | U-Bolt         |
| For external conduits (mm) | 48-50            | Туре            | With two holes |
| Electrocod                 | 21211            |                 |                |