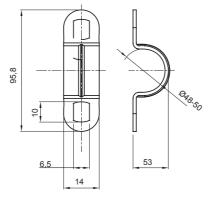

| Material                   | Galvanised steel | Internal Ø (mm) | 48-50          |
|----------------------------|------------------|-----------------|----------------|
| Hole dimension (mm)        | 10x6             | Description     | U-Bolt         |
| For external conduits (mm) | 48-50            | Туре            | With two holes |
| Electrocod                 | 21211            |                 |                |