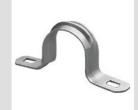

| Material                   | Galvanised steel | Internal Ø (mm) | 16-17          |
|----------------------------|------------------|-----------------|----------------|
| Hole dimension (mm)        | 7x4              | Description     | U-Bolt         |
| For external conduits (mm) | 16-17            | Туре            | With two holes |
| Electrocod                 | 21211            |                 |                |