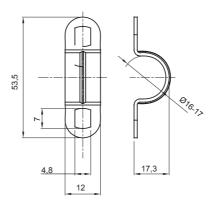

| Material                   | Galvanised steel | Internal Ø (mm) | 16-17          |
|----------------------------|------------------|-----------------|----------------|
| Hole dimension (mm)        | 7x4              | Description     | U-Bolt         |
| For external conduits (mm) | 16-17            | Туре            | With two holes |
| Electrocod                 | 21211            |                 |                |

## **DIMENSIONAL**