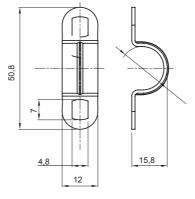

| Material                   | Galvanised steel | Internal Ø (mm) | 14-15          |
|----------------------------|------------------|-----------------|----------------|
| Hole dimension (mm)        | 7x4              | Description     | U-Bolt         |
| For external conduits (mm) | 14-15            | Туре            | With two holes |
| Electrocod                 | 21211            |                 |                |