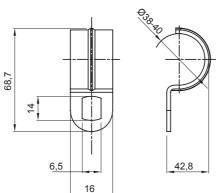

| Material                   | Galvanised steel | Internal Ø (mm) | 38-40         |
|----------------------------|------------------|-----------------|---------------|
| Hole dimension (mm)        | 14x6             | Description     | Clip          |
| For external conduits (mm) | 38-40            | Туре            | With one hole |
| Electrocod                 | 21211            |                 |               |

## **DIMENSIONAL**