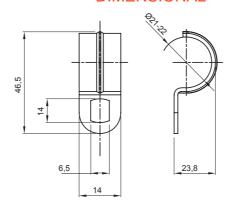

| Material                   | Galvanised steel | Internal Ø (mm) | 21-22         |
|----------------------------|------------------|-----------------|---------------|
| Hole dimension (mm)        | 14x6             | Description     | Clip          |
| For external conduits (mm) | 21-22            | Туре            | With one hole |
| Electrocod                 | 21211            |                 |               |

## **DIMENSIONAL**