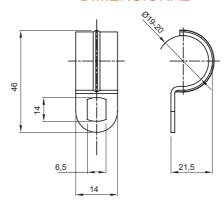

| Material                   | Galvanised steel | Internal Ø (mm) | 19-20         |
|----------------------------|------------------|-----------------|---------------|
| Hole dimension (mm)        | 14x6             | Description     | Clip          |
| For external conduits (mm) | 19-20            | Туре            | With one hole |
| Electrocod                 | 21211            |                 |               |

## **DIMENSIONAL**