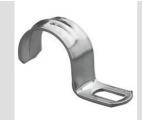

| Material                   | Galvanised steel | Internal (% (mm) | 16-17         |
|----------------------------|------------------|------------------|---------------|
|                            |                  |                  | ·             |
| Hole dimension (mm)        | 14x6             | Description      | Clip          |
| For external conduits (mm) | 16-17            | Туре             | With one hole |
| Electrocod                 | 21211            |                  |               |