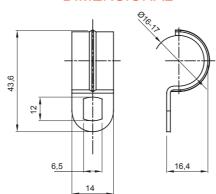

| Material                   | Galvanised steel | Internal (% (mm) | 16-17         |
|----------------------------|------------------|------------------|---------------|
|                            |                  |                  | ·             |
| Hole dimension (mm)        | 14x6             | Description      | Clip          |
| For external conduits (mm) | 16-17            | Туре             | With one hole |
| Electrocod                 | 21211            |                  |               |

## **DIMENSIONAL**