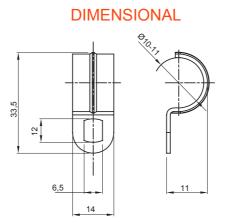

| Material                   | Galvanised steel | Internal Ø (mm) | 10-11         |
|----------------------------|------------------|-----------------|---------------|
| Hole dimension (mm)        | 14x6             | Description     | Clip          |
| For external conduits (mm) | 10-11            | Туре            | With one hole |
| Electrocod                 | 21211            |                 |               |