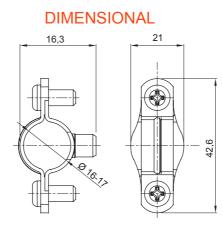

| Material    | Galvanised steel | Internal Ø (mm)            | 16-17 |
|-------------|------------------|----------------------------|-------|
| Description | Collar           | For external conduits (mm) | 16-17 |
| Туре        | With screws      | Electrocod                 | 21211 |