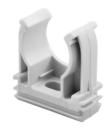

## Product Data Sheet GW50629

**GW FIT Range** 

Systems of accessories for electrical installations used for residential, tertiary and industrial applications. The system consists of fasteners for pipes and cables, cable fittings, accessories for rigid pipes (RK Series) and flexible conduit (DF Series). The system include also a wide variety of cable ties (52FS Range) and terminal blocks (44 Range).

| Colour                          | Grey RAL 7035      | IP degree             | -                            |
|---------------------------------|--------------------|-----------------------|------------------------------|
| Material                        | Shockproof polymer | Fixing                | Clip                         |
| For external conduits (mm)      | 50                 | Glow Wire Test        | 750 °C                       |
| Wall-conduit axis distance (mm) | 37                 | Operating temperature | -5 +60 °C                    |
| Electrocod                      | 21221              | Standard              | EN 61386-1 (when applicable) |