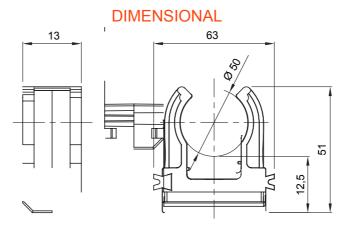

| Colour                          | Grey RAL 7035      | IP degree             | -                            |
|---------------------------------|--------------------|-----------------------|------------------------------|
| Material                        | Shockproof polymer | Fixing                | Clip                         |
| For external conduits (mm)      | 50                 | Glow Wire Test        | 750 °C                       |
| Wall-conduit axis distance (mm) | 37                 | Operating temperature | -5 +60 °C                    |
| Electrocod                      | 21221              | Standard              | EN 61386-1 (when applicable) |