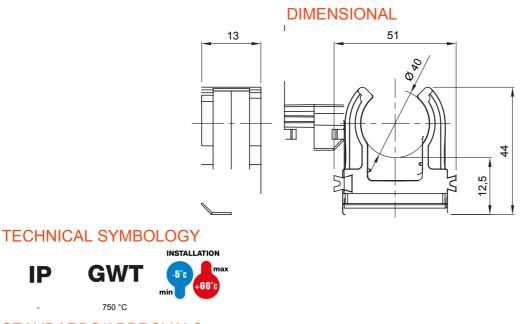

| Colour                          | Grey RAL 7035      | IP degree             | -                            |
|---------------------------------|--------------------|-----------------------|------------------------------|
| Material                        | Shockproof polymer | Fixing                | Clip                         |
| For external conduits (mm)      | 40                 | Glow Wire Test        | 750 °C                       |
| Wall-conduit axis distance (mm) | 32                 | Operating temperature | -5 +60 °C                    |
| Electrocod                      | 21221              | Standard              | EN 61386-1 (when applicable) |