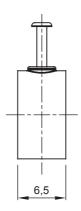

| Colour           | White                                      | Material                   | Shockproof polymer |
|------------------|--------------------------------------------|----------------------------|--------------------|
| Internal Ø (mm)  | 5-6                                        | Description                | Clip               |
| Glow Wire Test   | 750 °C                                     | For external conduits (mm) | 5-6                |
| Туре             | With pin                                   | Operating temperature      | -5 +60 °C          |
| Type of material | Halogen-free in compliance with EN 60754-2 | Electrocod                 | 21221              |
| Standard         | EN 61386-1 (when applicable)               |                            |                    |

## **DIMENSIONAL**