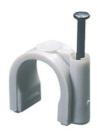

| Colour           | White                                      | Material                   | Shockproof polymer |
|------------------|--------------------------------------------|----------------------------|--------------------|
| Internal Ø (mm)  | 5-6                                        | Description                | Clip               |
| Glow Wire Test   | 750 °C                                     | For external conduits (mm) | 5-6                |
| Туре             | With pin                                   | Operating temperature      | -5 +60 °C          |
| Type of material | Halogen-free in compliance with EN 60754-2 | Electrocod                 | 21221              |
| Standard         | EN 61386-1 (when applicable)               |                            |                    |