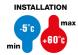

| Colour           | White                                      | Material                   | Shockproof polymer |
|------------------|--------------------------------------------|----------------------------|--------------------|
| Internal Ø (mm)  | 5-6                                        | Description                | Clip               |
| Glow Wire Test   | 750 °C                                     | For external conduits (mm) | 5-6                |
| Туре             | With pin                                   | Operating temperature      | -5 +60 °C          |
| Type of material | Halogen-free in compliance with EN 60754-2 | Electrocod                 | 21221              |
| Standard         | EN 61386-1 (when applicable)               |                            |                    |