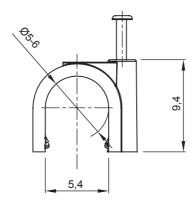

| Colour           | White                                      | Material                   | Shockproof polymer |
|------------------|--------------------------------------------|----------------------------|--------------------|
| Internal Ø (mm)  | 5-6                                        | Description                | Clip               |
| Glow Wire Test   | 750 °C                                     | For external conduits (mm) | 5-6                |
| Туре             | With pin                                   | Operating temperature      | -5 +60 °C          |
| Type of material | Halogen-free in compliance with EN 60754-2 | Electrocod                 | 21221              |
| Standard         | EN 61386-1 (when applicable)               |                            |                    |

## **DIMENSIONAL**