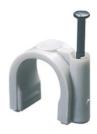

| Colour           | Grey RAL 7035                              | Material                   | Shockproof polymer |
|------------------|--------------------------------------------|----------------------------|--------------------|
| Internal Ø (mm)  | 7-8                                        | Description                | Clip               |
| Glow Wire Test   | 750 °C                                     | For external conduits (mm) | 7-8                |
| Туре             | With pin                                   | Operating temperature      | -5 +60 °C          |
| Type of material | Halogen-free in compliance with EN 60754-2 | Electrocod                 | 21221              |
| Standard         | EN 61386-1 (when applicable)               |                            |                    |