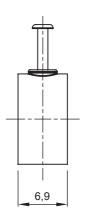

| Colour           | Grey RAL 7035                              | Material                   | Shockproof polymer |
|------------------|--------------------------------------------|----------------------------|--------------------|
| Internal Ø (mm)  | 7-8                                        | Description                | Clip               |
| Glow Wire Test   | 750 °C                                     | For external conduits (mm) | 7-8                |
| Туре             | With pin                                   | Operating temperature      | -5 +60 °C          |
| Type of material | Halogen-free in compliance with EN 60754-2 | Electrocod                 | 21221              |
| Standard         | EN 61386-1 (when applicable)               |                            |                    |

## **DIMENSIONAL**