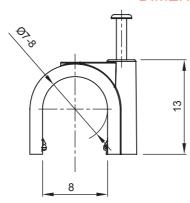

| Colour           | Grey RAL 7035                              | Material                   | Shockproof polymer |
|------------------|--------------------------------------------|----------------------------|--------------------|
| Internal Ø (mm)  | 7-8                                        | Description                | Clip               |
| Glow Wire Test   | 750 °C                                     | For external conduits (mm) | 7-8                |
| Туре             | With pin                                   | Operating temperature      | -5 +60 °C          |
| Type of material | Halogen-free in compliance with EN 60754-2 | Electrocod                 | 21221              |
| Standard         | EN 61386-1 (when applicable)               |                            |                    |

## **DIMENSIONAL**