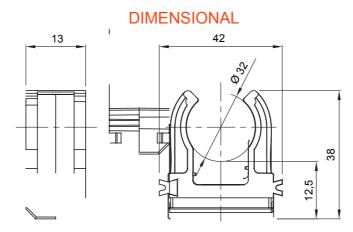

| Colour                          | Grey RAL 7035                            | IP degree             | -         |
|---------------------------------|------------------------------------------|-----------------------|-----------|
| Material                        | Shockproof polymer                       | Fixing                | Clip      |
| For external conduits (mm)      | 32                                       | Glow Wire Test        | 750 °C    |
| Wall-conduit axis distance (mm) | 28                                       | Operating temperature | -5 +60 °C |
| Type of material                | Halogen free in compliance with EN 50642 | Electrocod            | 21221     |
| Standard                        | EN 61386-1 (when applicable)             |                       |           |