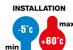

| Colour                          | Grey RAL 7035                            | IP degree             | -         |
|---------------------------------|------------------------------------------|-----------------------|-----------|
| Material                        | Shockproof polymer                       | Fixing                | Clip      |
| For external conduits (mm)      | 32                                       | Glow Wire Test        | 750 °C    |
| Wall-conduit axis distance (mm) | 28                                       | Operating temperature | -5 +60 °C |
| Type of material                | Halogen free in compliance with EN 50642 | Electrocod            | 21221     |
| Standard                        | EN 61386-1 (when applicable)             |                       |           |

## **TECHNICAL SYMBOLOGY**

750 °C