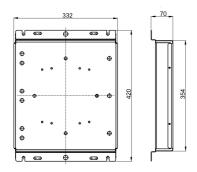

------------|-----------------------|--------------------------|
| Versions                            | 1-10V                | IP degree             | IP66                     |
| Mechanical resistance               | IK08                 | Insulation class      | I                        |
| Maximum surface exposed to the wind | 0.139 m²             | Operating temperature | -30°C ÷ +50 °C           |
| Warranty                            | 5 years              | Weight (kg)           | 6.5                      |
| Voltage                             | 220-240 V - 50/60 Hz | Description           | Remote supply unit 1-10V |
| Overvoltage resistance              | DM 5KV / CM 10KV     | Driver failure rate   | F10 = 80.000h Tg25°C     |

### **DIMENSIONAL**

## PHOTOMETRIC DISTRIBUTION



## **TECHNICAL SYMBOLOGY**



IP66

IK08

0.139 m<sup>2</sup>



### STANDARDS/APPROVALS