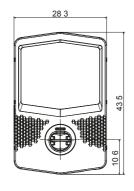

erial                    | Thermoplastic (Post-industrial origin)      |
| Thermal-magnetic protection          | Currently not present | External treatments         | No                                          |
| Type of residual current protection  | Currently not present | IP degree                   | IP55                                        |
| Power meter                          | Currently not present | Mechanical resistance       | IK10                                        |
| DC Leakage check                     | Yes                   | Operating temperature       | -25 +50 °C                                  |
| (Auto)restart electrical protections | Currently not present | Customizations              | Yes (front)                                 |

### **DIMENSIONAL**







### **TECHNICAL SYMBOLOGY**

IP

IK

IP55

IK10

## STANDARDS/APPROVALS