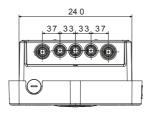

l                    | Thermoplastic (Post-industrial origin)      |
| Thermal-magnetic protection          | Currently not present | External treatments         | No                                          |
| Type of residual current protection  | Currently not present | IP degree                   | IP55                                        |
| Power meter                          | Currently not present | Mechanical resistance       | IK10                                        |
| DC Leakage check                     | Yes                   | Operating temperature       | -25 +50 °C                                  |
| (Auto)restart electrical protections | Currently not present | Customizations              | Yes (front)                                 |

### **DIMENSIONAL**







### **TECHNICAL SYMBOLOGY**

IP

IK

IP55

IK10

## STANDARDS/APPROVALS