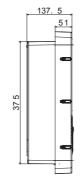

ial                    | Thermoplastic (Post-industrial origin)      |
| Thermal-magnetic protection          | Currently not present | External treatments         | No                                          |
| Type of residual current protection  | Currently not present | IP degree                   | IP55                                        |
| Power meter                          | Currently not present | Mechanical resistance       | IK10                                        |
| DC Leakage check                     | Yes                   | Operating temperature       | -25 +50 °C                                  |
| (Auto)restart electrical protections | Currently not present | Customizations              | Yes (front)                                 |

### **DIMENSIONAL**







### **TECHNICAL SYMBOLOGY**

IP

IK

IP55

IK10

## STANDARDS/APPROVALS