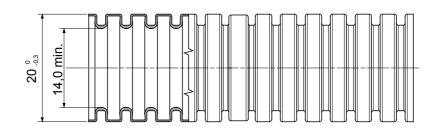

## **DIMENSIONAL**

| Colour                                                            | Lilac                                     | Material                                                 | PVC                                  |
|-------------------------------------------------------------------|-------------------------------------------|----------------------------------------------------------|--------------------------------------|
| Туре                                                              | without cable puller                      | Conduits Ø (mm)                                          | 20                                   |
| Glow Wire Test                                                    | 960 °C                                    | Electrocod                                               | 2112                                 |
| Resistance to compression                                         | 3 (Medium - 750 N)                        | Resistance to impact                                     | 3 (Medium - 2 J)                     |
| Resistance to bending                                             | 2 (Pliable)                               | Electrical characteristics 2 (With ele                   | ectrical insulating characteristics) |
| Protection against ingress of solid objects without accessories 0 |                                           | Protection against ingress of water                      | 0                                    |
| Resistance against corrosion                                      | Not applicable to plastic conduit systems | Fire resistance                                          | 1 (Non-flame propagating)            |
| Insulation resistance                                             | 100 M $\Omega$ a 500V for 1 minute        | Protection against ingress of solid objects with GF coup | ling 4                               |
| Dielectric rigidity                                               | 2000 V a 50 Hz for 15 minutes             | Standard                                                 | EN 61386-1 EN 61386-22               |
| Classification                                                    | 3321                                      |                                                          |                                      |