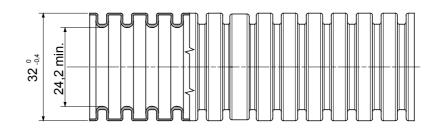

## **DIMENSIONAL**

| Colour                                                            | Green                                     | Material                                                       | PVC                                            |
|-------------------------------------------------------------------|-------------------------------------------|----------------------------------------------------------------|------------------------------------------------|
| Туре                                                              | with cable puller                         | Conduits Ø (mm)                                                | 32                                             |
| Glow Wire Test                                                    | 960 °C                                    | Electrocod                                                     | 2112                                           |
| Resistance to compression                                         | 3 (Medium - 750 N)                        | Resistance to impact                                           | 3 (Medium - 2 J)                               |
| Resistance to bending                                             | 2 (Pliable)                               | Electrical characteristics                                     | 2 (With electrical insulating characteristics) |
| Protection against ingress of solid objects without accessories 0 |                                           | Protection against ingress of water                            | 0                                              |
| Resistance against corrosion                                      | Not applicable to plastic conduit systems | Fire resistance                                                | 1 (Non-flame propagating)                      |
| Insulation resistance                                             | 100 M $\Omega$ a 500V for 1 minute        | Protection against ingress of solid objects with GF coupling 4 |                                                |
| Dielectric rigidity                                               | 2000 V a 50 Hz for 15 minutes             | Standard                                                       | EN 61386-1 EN 61386-22                         |
| Classification                                                    | 3321                                      |                                                                |                                                |