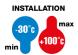

| IP degree         | IP68 (at 3 bar) | Material              | Nickel-plated brass             |
|-------------------|-----------------|-----------------------|---------------------------------|
| For cables Ø (mm) | from 32 to 36   | Description           | Cable gland                     |
| Type of pitch     | PG42            | Operating temperature | -30 +100 °C                     |
| Electrocod        | 3651            | Standard              | EN 50262 - IEC62444 - DIN 40430 |

## **TECHNICAL SYMBOLOGY**

IP68 (at 3 bar)