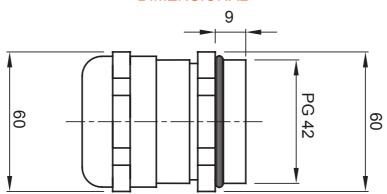

## **DIMENSIONAL**

| IP degree         | IP68 (at 3 bar) | Material              | Nickel-plated brass             |
|-------------------|-----------------|-----------------------|---------------------------------|
| For cables Ø (mm) | from 32 to 36   | Description           | Cable gland                     |
| Type of pitch     | PG42            | Operating temperature | -30 +100 °C                     |
| Electrocod        | 3651            | Standard              | EN 50262 - IEC62444 - DIN 40430 |