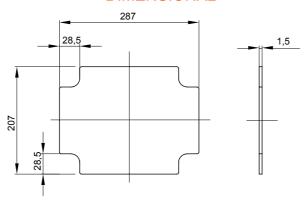

P44, IP55, IP56 with smooth walls or with quick entry cable glands and different type of covers: blind / transparent, deep/plain, press-on/screw (in plastic, also 1/4 turn, or in metal). Available in different self-extinguishing materials (up to GWT 960 °C). Suitable for ordinary junctions, for special uses, and for industrial uses

| Material             | Galvanized metal | For distribution boards            | GW42008 - GW42009 - GW42010 |
|----------------------|------------------|------------------------------------|-----------------------------|
| For boxes dimensions | 300x220          | For boxes centre distance BxH (mm) | 300x220                     |
| Electrocod           | 0303             |                                    |                             |

## **DIMENSIONAL**



## STANDARDS/APPROVALS