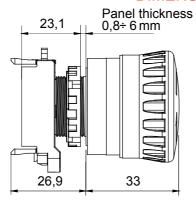

## **DIMENSIONAL**

| Version                 | Panel                     | Functions                | With holding |
|-------------------------|---------------------------|--------------------------|--------------|
| Light                   | Yes                       | Material                 | Insulation   |
| Туре                    | For emergency             | Rated current (A)        | 10           |
| Circuit breaker         | Mushroom-head push button | IP degree                | IP66         |
| Mechanical resistance   | 100 m/s2                  | Maximum shock resistance | 1000 m/s2    |
| Ambient temperature     | -25 +55 °C                | Current in AC15 (230 V)  | 3 A          |
| Current in DC13 (230 V) | 0,55 A                    | Panel thickness          | 0,8 ÷ 6 mm   |