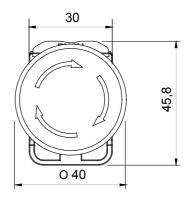

on                 | Panel                     | Functions                | With holding |
|-------------------------|---------------------------|--------------------------|--------------|
| Light                   | Yes                       | Material                 | Insulation   |
| Туре                    | For emergency             | Rated current (A)        | 10           |
| Circuit breaker         | Mushroom-head push button | IP degree                | IP66         |
| Mechanical resistance   | 100 m/s2                  | Maximum shock resistance | 1000 m/s2    |
| Ambient temperature     | -25 +55 °C                | Current in AC15 (230 V)  | 3 A          |
| Current in DC13 (230 V) | 0,55 A                    | Panel thickness          | 0,8 ÷ 6 mm   |

## **DIMENSIONAL**





## **TECHNICAL SYMBOLOGY**



IP66

100 m/s2

## STANDARDS/APPROVALS