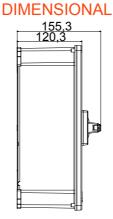

The devices have been designed to reduce wiring time, facilitate installation and guarantee the maximum safety and robustness even in the most demanding conditions.

| Circuit breaker         | Rotary isolator                        | Version                   | Вох                       |
|-------------------------|----------------------------------------|---------------------------|---------------------------|
| Material                | Metal                                  | Туре                      | For emergency             |
| Rated current (A)       | 63                                     | No. of poles              | 6P                        |
| Knob colour             | Red                                    | Lockable                  | YES (max. 3 locks in OFF) |
| IP degree               | IP66                                   | Mechanical resistance     | IK10 (box); IK08 (knob)   |
| Ambient temperature     | -25 +60 °C                             | Lid screws (no. and type) | 4 metal screws            |
| Current in AC21A (415V) | 63                                     | Current in AC22A (415V)   | 63                        |
| Type of accessory       | Max. 4 auxiliary contacts (2 per side) | Current in AC23A (415V)   | 63                        |
| Cable section           | 4-70 mm²                               |                           |                           |