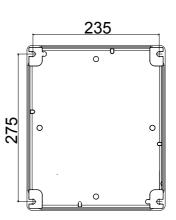

The devices have been designed to reduce wiring time, facilitate installation and guarantee the maximum safety and robustness even in the most demanding conditions.

| Circuit breaker         | Rotary isolator                        | Version                   | Вох                       |
|-------------------------|----------------------------------------|---------------------------|---------------------------|
| Material                | Metal                                  | Туре                      | For emergency             |
| Rated current (A)       | 63                                     | No. of poles              | 6P                        |
| Knob colour             | Red                                    | Lockable                  | YES (max. 3 locks in OFF) |
| IP degree               | IP66                                   | Mechanical resistance     | IK10 (box); IK08 (knob)   |
| Ambient temperature     | -25 +60 °C                             | Lid screws (no. and type) | 4 metal screws            |
| Current in AC21A (415V) | 63                                     | Current in AC22A (415V)   | 63                        |
| Type of accessory       | Max. 4 auxiliary contacts (2 per side) | Current in AC23A (415V)   | 63                        |
| Cable section           | 4-70 mm²                               |                           |                           |