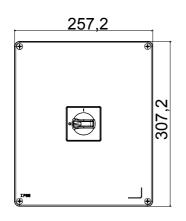

The devices have been designed to reduce wiring time, facilitate installation and guarantee the maximum safety and robustness even in the most demanding conditions.

| Circuit breaker         | Rotary isolator                        | Version                   | Вох                       |
|-------------------------|----------------------------------------|---------------------------|---------------------------|
| Material                | Metal                                  | Туре                      | For emergency             |
| Rated current (A)       | 63                                     | No. of poles              | 6P                        |
| Knob colour             | Red                                    | Lockable                  | YES (max. 3 locks in OFF) |
| IP degree               | IP66                                   | Mechanical resistance     | IK10 (box); IK08 (knob)   |
| Ambient temperature     | -25 +60 °C                             | Lid screws (no. and type) | 4 metal screws            |
| Current in AC21A (415V) | 63                                     | Current in AC22A (415V)   | 63                        |
| Type of accessory       | Max. 4 auxiliary contacts (2 per side) | Current in AC23A (415V)   | 63                        |
| Cable section           | 4-70 mm²                               |                           |                           |