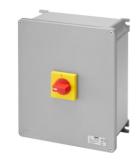

## 70 RT HP Range

70 RT HP is a complete offer of rotary isolator switches from 16 A to 160 A, available in boxes both in insulating material and metal, in control or emergency versions, compatible with the main applications for residential, tertiary and industrial contexts.

The devices have been designed to reduce wiring time, facilitate installation and guarantee the maximum safety and robustness even in the most demanding conditions.

| Circuit breaker         | Rotary isolator                        | Version                   | Вох                       |
|-------------------------|----------------------------------------|---------------------------|---------------------------|
| Material                | Metal                                  | Туре                      | For emergency             |
| Rated current (A)       | 63                                     | No. of poles              | 6P                        |
| Knob colour             | Red                                    | Lockable                  | YES (max. 3 locks in OFF) |
| IP degree               | IP66                                   | Mechanical resistance     | IK10 (box); IK08 (knob)   |
| Ambient temperature     | -25 +60 °C                             | Lid screws (no. and type) | 4 metal screws            |
| Current in AC21A (415V) | 63                                     | Current in AC22A (415V)   | 63                        |
| Type of accessory       | Max. 4 auxiliary contacts (2 per side) | Current in AC23A (415V)   | 63                        |
| Cable section           | 4-70 mm²                               |                           |                           |