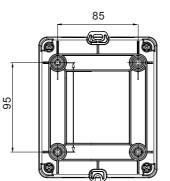

---------|-----------|-----------|--|--|
| Saline<br>solution                             | Acids                 |           | Bases            |                       | Solvents              |                  |                  | Mineral               | UV        |           |  |  |
|                                                | Concentrated          | Diluited  | Concentrated     | Diluited              | Hexane                | Benzol           | Acetone          | Ethyl alcohol         | oil       | rays      |  |  |
| Resistant                                      | Limited<br>resistance | Resistant | Not<br>resistant | Limited<br>resistance | Limited<br>resistance | Not<br>resistant | Not<br>resistant | Limited<br>resistance | Resistant | Resistant |  |  |



## DIMENSIONAL





## **TECHNICAL SYMBOLOGY**



IP66/IP67/IP69 IK08

STANDARDS/APPROVALS