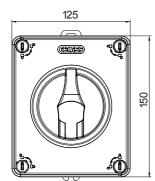

-----|-----------------------|-----------|-----------|--|--|
| Saline<br>solution                             | Acids                 |           | Bases            |                       | Solvents              |                  |                  | Mineral               | UV        |           |  |  |
|                                                | Concentrated          | Diluited  | Concentrated     | Diluited              | Hexane                | Benzol           | Acetone          | Ethyl alcohol         | oil       | rays      |  |  |
| Resistant                                      | Limited<br>resistance | Resistant | Not<br>resistant | Limited<br>resistance | Limited<br>resistance | Not<br>resistant | Not<br>resistant | Limited<br>resistance | Resistant | Resistant |  |  |



## DIMENSIONAL





## **TECHNICAL SYMBOLOGY**



IP66/IP67/IP69 IK08

STANDARDS/APPROVALS