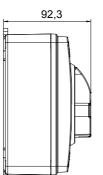

-----------|-----------|-----------|--|--|
| Saline<br>solution                             | Acids                 |           | Bases            |                       | Solvents              |                  |                  | Mineral               | UV        |           |  |  |
|                                                | Concentrated          | Diluited  | Concentrated     | Diluited              | Hexane                | Benzol           | Acetone          | Ethyl alcohol         | oil       | rays      |  |  |
| Resistant                                      | Limited<br>resistance | Resistant | Not<br>resistant | Limited<br>resistance | Limited<br>resistance | Not<br>resistant | Not<br>resistant | Limited<br>resistance | Resistant | Resistant |  |  |



## DIMENSIONAL





## **TECHNICAL SYMBOLOGY**



IP66/IP67/IP69 IK08

STANDARDS/APPROVALS