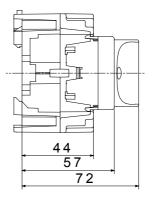

The devices have been designed to reduce wiring time, facilitate installation and guarantee the maximum safety and robustness even in the most demanding conditions.

| Circuit breaker         | Rotary isolator | Version       | For fixing on DIN rail |
|-------------------------|-----------------|---------------|------------------------|
| Rated current (A)       | 63              | No. of poles  | 3P                     |
| No. of modules EN 50022 | 5               | Knob colour   | Black                  |
| Current in AC21A (415V) | 63              | Lockable      | No                     |
| Current in AC22A (415V) | 63              | Cable section | 2,5-25 mm²             |
| Current in AC23A (415V) | 63              |               |                        |