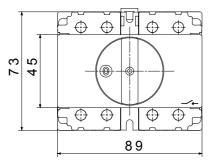

The devices have been designed to reduce wiring time, facilitate installation and guarantee the maximum safety and robustness even in the most demanding conditions.

| Circuit breaker         | Rotary isolator | Version       | For fixing on DIN rail |
|-------------------------|-----------------|---------------|------------------------|
| Rated current (A)       | 63              | No. of poles  | 3P                     |
| No. of modules EN 50022 | 5               | Knob colour   | Black                  |
| Current in AC21A (415V) | 63              | Lockable      | No                     |
| Current in AC22A (415V) | 63              | Cable section | 2,5-25 mm²             |
| Current in AC23A (415V) | 63              |               |                        |