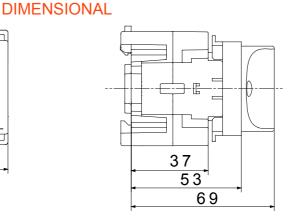

The devices have been designed to reduce wiring time, facilitate installation and guarantee the maximum safety and robustness even in the most demanding conditions.

| Circuit breaker         | Rotary isolator | Version       | For fixing on DIN rail |
|-------------------------|-----------------|---------------|------------------------|
| Rated current (A)       | 32              | No. of poles  | 4P                     |
| No. of modules EN 50022 | 4               | Knob colour   | Black                  |
| Current in AC21A (415V) | 32              | Lockable      | No                     |
| Current in AC22A (415V) | 32              | Cable section | 1-10 mm²               |
| Current in AC23A (415V) | 32              |               |                        |