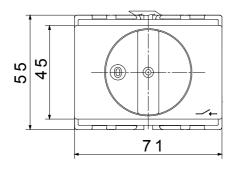

The devices have been designed to reduce wiring time, facilitate installation and guarantee the maximum safety and robustness even in the most demanding conditions.

| Circuit breaker         | Rotary isolator | Version       | For fixing on DIN rail |
|-------------------------|-----------------|---------------|------------------------|
| Rated current (A)       | 32              | No. of poles  | 4P                     |
| No. of modules EN 50022 | 4               | Knob colour   | Black                  |
| Current in AC21A (415V) | 32              | Lockable      | No                     |
| Current in AC22A (415V) | 32              | Cable section | 1-10 mm²               |
| Current in AC23A (415V) | 32              |               |                        |