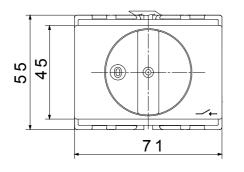

The devices have been designed to reduce wiring time, facilitate installation and guarantee the maximum safety and robustness even in the most demanding conditions.

| Circuit breaker         | Rotary isolator | Version       | For fixing on DIN rail |
|-------------------------|-----------------|---------------|------------------------|
| Rated current (A)       | 32              | No. of poles  | 3P                     |
| No. of modules EN 50022 | 4               | Knob colour   | Black                  |
| Current in AC21A (415V) | 32              | Lockable      | No                     |
| Current in AC22A (415V) | 32              | Cable section | 1-10 mm²               |
| Current in AC23A (415V) | 32              |               |                        |