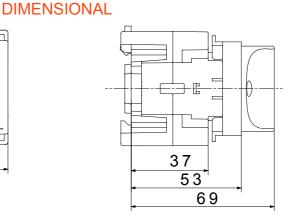

The devices have been designed to reduce wiring time, facilitate installation and guarantee the maximum safety and robustness even in the most demanding conditions.

| Circuit breaker         | Rotary isolator | Version       | For fixing on DIN rail |
|-------------------------|-----------------|---------------|------------------------|
| Rated current (A)       | 32              | No. of poles  | 3P                     |
| No. of modules EN 50022 | 4               | Knob colour   | Black                  |
| Current in AC21A (415V) | 32              | Lockable      | No                     |
| Current in AC22A (415V) | 32              | Cable section | 1-10 mm²               |
| Current in AC23A (415V) | 32              |               |                        |