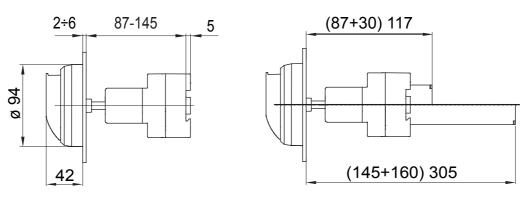

The devices have been designed to reduce wiring time, facilitate installation and guarantee the maximum safety and robustness even in the most demanding conditions.

| Circuit breaker            | Rotary isolator | Version                 | For board                 |
|----------------------------|-----------------|-------------------------|---------------------------|
| Rated current (A)          | 25              | No. of poles            | 3P                        |
| Regulation field           | 87 - 145 mm     | No. of modules EN 50022 | 4                         |
| Current in AC21A (415V)    | 25              | Knob colour             | Red                       |
| Current in AC22A (415V)    | 25              | Lockable                | YES (max. 3 locks in OFF) |
| Current in AC23A (415V)    | 25              | Cable section           | 1-10 mm²                  |
| Power dissipation per pole | 0,65 W/pole     |                         |                           |