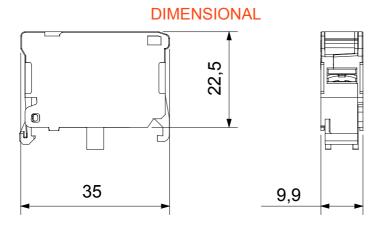

metal, in control or emergency versions, compatible with the main applications for residential, tertiary and industrial contexts.

residential, tertiary and industrial contexts.

DC versions for photovoltaic applications are also available from 16 A to 40 A in insulating box.

The series is completed with versions for board from 16 A to 1000 A and for DIN rail fixing from 16 A to 63 A, which can be equipped with auxiliary contacts.

The devices have been designed to reduce wiring time, facilitate installation and guarantee the maximum safety and robustness even in the most demanding conditions.

| For isolator    | 200 ÷ 1000 A | Current in AC15 (240 V) | 6 |
|-----------------|--------------|-------------------------|---|
| Type of contact | 1 EB         | Current in AC15 (400 V) | 3 |



## STANDARDS/APPROVALS