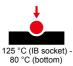

| Type of fuse                           | Ø 22x58 mm             | Туре                                | Vertical                             |
|----------------------------------------|------------------------|-------------------------------------|--------------------------------------|
| Fuse breacking capacity                | > 50 kA                | Thermo-pressure with ball           | 125 °C (IB socket) - 80 °C (bottom)  |
| Rated insulation voltage (Ui)          | 500 V                  | IP degree                           | IP67                                 |
| No. of poles                           | 3P+N+E                 | Mechanical resistance               | IK08                                 |
| Frequency                              | 50/60 Hz               | Operating temperature               | -25 +40 °C                           |
| Protection                             | Fuse-holder base (CBF) | With back-mounting box              | Yes                                  |
| Electrocod                             | 2222                   | Glow wire test                      | 850 °C (IB socket) - 650 °C (bottom) |
| Colour                                 | Red                    | Breaking capacity (Icc)             | 10 kA                                |
| Weight                                 | Max. 2.5 Kg            | IB socket outlet rated current (In) | 48 A                                 |
| Rated impulse withstand voltage (Uimp) | 4 kV                   | Rated current (A)                   | 63                                   |
| Reference h                            | 6                      | Rated voltage                       | 380 - 415 V                          |