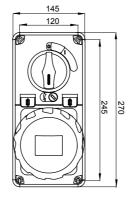

|                  | Mineral                              | UV                                  |           |  |  |
|                                                | Concentrated     | Diluited                             | Concentrated       | Diluited                             | Hexane             | Benzol           | Acetone          | Alcohol                              | oil                                 | rays      |  |  |
| Resistant                                      | Not<br>resistant | L <mark>imite</mark> d<br>resistance | Limited resistance | L <mark>imite</mark> d<br>resistance | Limited resistance | Not<br>resistant | Not<br>resistant | L <mark>imite</mark> d<br>resistance | L <mark>imited</mark><br>resistance | Resistant |  |  |

#### **DIMENSIONAL**





### **TECHNICAL SYMBOLOGY**







IP67

#### STANDARDS/APPROVALS







850 °C (IB socket) -650 °C (bottom)