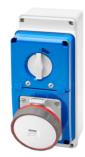

#### **IB** Range

Industrial-type socket-outlets conforming to IEC 309 Standard, with mechanical interlock consisting of a circuit breaker enabling the plug to be connected and disconnected only in the open position, and the switch to close only with the plug inserted. Wide range including models with rotary switch and fuseholder base, AUTOMATIKA with 6kA C characteristic miniature circuit breaker, and version with safety transformer. High application versatility thanks to the possibility of assembly in back-mounting and flush-mounting boxes, and boards of the 68 Q-DIN and Q-MC ranges.