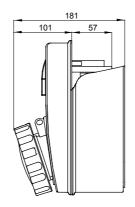

|                  | Mineral                              | UV                                  |           |  |  |
|                                                | Concentrated     | Diluited                             | Concentrated       | Diluited                             | Hexane             | Benzol           | Acetone          | Alcohol                              | oil                                 | rays      |  |  |
| Resistant                                      | Not<br>resistant | L <mark>imite</mark> d<br>resistance | Limited resistance | L <mark>imite</mark> d<br>resistance | Limited resistance | Not<br>resistant | Not<br>resistant | L <mark>imite</mark> d<br>resistance | L <mark>imited</mark><br>resistance | Resistant |  |  |

#### **DIMENSIONAL**





### **TECHNICAL SYMBOLOGY**







IP67

#### STANDARDS/APPROVALS







850 °C (IB socket) -650 °C (bottom)