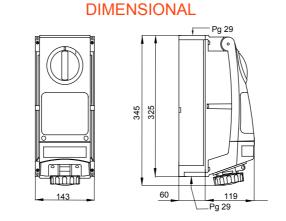

--|-----------------------|-----------|-----------|-----------------------|-----------|-----------|-----------|--|--|
| Saline<br>solution                             | Acids            |                       | Bases            |                       | Solvents  |           |                       | Mineral   | UV        |           |  |  |
|                                                | Concentrated     | Diluited              | Concentrated     | Diluited              | Hexane    | Benzol    | Acetone               | Alcohol   | oil       | rays      |  |  |
| Resistant                                      | Not<br>resistant | Limited<br>resistance | Not<br>resistant | Limited<br>resistance | Resistant | Resistant | Limited<br>resistance | Resistant | Resistant | Resistant |  |  |



TECHNICAL SYMBOLOGY





-25°C +40°C



GEWISS S.p.A. Via Domenico Bosatelli 1 24069 Cenate Sotto - Bergamo - Italy tel. +39 035 94 61 11 fax +39 035 94 69 09