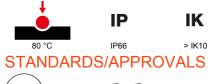

| Type of fuse              | Ø 10.3x38 mm | Туре                        | Vertical               |
|---------------------------|--------------|-----------------------------|------------------------|
| Thermo-pressure with ball | 80 °C        | Impact resistance at -20 °C | 20 J                   |
| IP degree                 | IP66         | No. of poles                | 3P+E                   |
| Mechanical resistance     | > IK10       | Frequency                   | 50/60 Hz               |
| Operating temperature     | -25 +40 °C   | Protection                  | Fuse-holder base (CBF) |
| With back-mounting box    | Yes          | Electrocod                  | 2222                   |
| Glow wire test            | 850 °C       | Colour                      | Black                  |
| Rated current (A)         | 32           | Reference h                 | 7                      |
| Rated voltage             | 480-500 V    | Type of use                 | Heavy duty             |