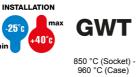

| Туре                        | Vertical   | Thermo-pressure with ball    | 200 °C                                                                       |
|-----------------------------|------------|------------------------------|------------------------------------------------------------------------------|
| Impact resistance at -20 °C | 20 J       | IP degree                    | IP66                                                                         |
| No. of poles                | 3P+N+E     | Mechanical resistance        | IK10                                                                         |
| Frequency                   | 50/60 Hz   | Terminal tightening capacity | 2,5-50 mm <sup>2</sup> flexible cables - 2,5-70 mm <sup>2</sup> rigid cables |
| Operating temperature       | -25 +40 °C | Protection                   | MCB+ADD-ON RCD                                                               |
| Electrocod                  | 2221       | Glow wire test               | 850 °C (Socket) - 960 °C (Case)                                              |
| Colour                      | Red        | Circuit breaker              | 125A 25 kA C characteristic 30-3000 mA                                       |
| Rated current (A)           | 125        | Reference h                  | 6                                                                            |
| Rated voltage               | 380-415 V  | Type of use                  | Heavy duty                                                                   |