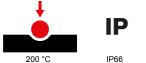

| Туре                        | Vertical   | Thermo-pressure with ball    | 200 °C                                                                       |
|-----------------------------|------------|------------------------------|------------------------------------------------------------------------------|
| Impact resistance at -20 °C | 20 J       | IP degree                    | IP66                                                                         |
| No. of poles                | 3P+N+E     | Mechanical resistance        | IK10                                                                         |
| Frequency                   | 50/60 Hz   | Terminal tightening capacity | 2,5-50 mm <sup>2</sup> flexible cables - 2,5-70 mm <sup>2</sup> rigid cables |
| Operating temperature       | -25 +40 °C | Protection                   | MCB+ADD-ON RCD                                                               |
| Electrocod                  | 2221       | Glow wire test               | 850 °C (Socket) - 960 °C (Case)                                              |
| Colour                      | Red        | Circuit breaker              | 125A 25 kA C characteristic 30-3000 mA                                       |
| Rated current (A)           | 125        | Reference h                  | 6                                                                            |
| Rated voltage               | 380-415 V  | Type of use                  | Heavy duty                                                                   |