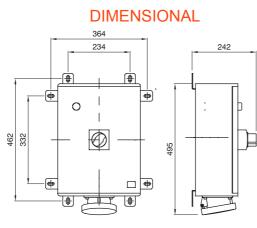

| Туре                        | Vertical   | Thermo-pressure with ball    | 200 °C                                                                       |
|-----------------------------|------------|------------------------------|------------------------------------------------------------------------------|
| Impact resistance at -20 °C | 20 J       | IP degree                    | IP66                                                                         |
| No. of poles                | 3P+N+E     | Mechanical resistance        | IK10                                                                         |
| Frequency                   | 50/60 Hz   | Terminal tightening capacity | 2,5-50 mm <sup>2</sup> flexible cables - 2,5-70 mm <sup>2</sup> rigid cables |
| Operating temperature       | -25 +40 °C | Protection                   | MCB+ADD-ON RCD                                                               |
| Electrocod                  | 2221       | Glow wire test               | 850 °C (Socket) - 960 °C (Case)                                              |
| Colour                      | Red        | Circuit breaker              | 125A 25 kA C characteristic 30-3000 mA                                       |
| Rated current (A)           | 125        | Reference h                  | 6                                                                            |
| Rated voltage               | 380-415 V  | Type of use                  | Heavy duty                                                                   |