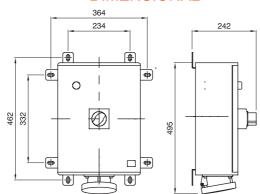

ncy                   | 50/60 Hz   | Terminal tightening capacity | 2,5-50 mm² flexible cables - 2,5-70 mm² rigid cables |
| Operating temperature       | -25 +40 °C | Protection                   | MCB+ADD-ON RCD                                       |
| Electrocod                  | 2221       | Glow wire test               | 850 °C (Socket) - 960 °C (Case)                      |
| Colour                      | Yellow     | Circuit breaker              | 125A 25 kA C characteristic 30-3000 mA               |
| Rated current (A)           | 125        | Reference h                  | 4                                                    |
| Rated voltage               | 100-130 V  | Type of use                  | Heavy duty                                           |

### **DIMENSIONAL**



### **TECHNICAL SYMBOLOGY**





IP66



IK10





850 °C (Socket) -960 °C (Case)

### STANDARDS/APPROVALS