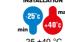

| Туре                   | Compact                                        | Thermo-pressure with ball | 125 °C (active parts) - 80 °C (passive parts) |
|------------------------|------------------------------------------------|---------------------------|-----------------------------------------------|
| IP degree              | IP55                                           | No. of poles              | 2P+E                                          |
| Mechanical resistance  | IK08                                           | Frequency                 | 50/60 Hz                                      |
| Operating temperature  | -25 +40 °C                                     | Protection                | NO (SBF)                                      |
| With back-mounting box | Yes                                            | Electrocod                | 2221                                          |
| Glow wire test         | 850 °C (active parts) - 650 °C (passive parts) | Colour                    | Blue                                          |
| Rated current (A)      | 16                                             | Reference h               | 6                                             |
| Rated voltage          | 200-250 V                                      |                           |                                               |