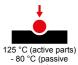

| Туре                   | Compact                                        | Thermo-pressure with ball | 125 °C (active parts) - 80 °C (passive parts) |
|------------------------|------------------------------------------------|---------------------------|-----------------------------------------------|
| IP degree              | IP55                                           | No. of poles              | 2P+E                                          |
| Mechanical resistance  | IK08                                           | Frequency                 | 50/60 Hz                                      |
| Operating temperature  | -25 +40 °C                                     | Protection                | NO (SBF)                                      |
| With back-mounting box | Yes                                            | Electrocod                | 2221                                          |
| Glow wire test         | 850 °C (active parts) - 650 °C (passive parts) | Colour                    | Blue                                          |
| Rated current (A)      | 16                                             | Reference h               | 6                                             |
| Rated voltage          | 200-250 V                                      |                           |                                               |

## **TECHNICAL SYMBOLOGY**

IP55

IK08

850 °C (active parts) - 650 °C (passive parts)

STANDARDS/APPROVALS