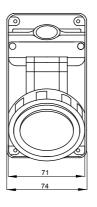

-------------------|-----------|-----------|-----------|-----------|-----------|-----------|-----------|--|--|--|
| Saline<br>solution                                  | Acids            |                                      | Bases                               |           | Solvents  |           |           | Mineral   | UV        |           |  |  |  |
|                                                     | Concentrated     | Diluited                             | Concentrated                        | Diluited  | Hexane    | Benzol    | Acetone   | Alcohol   | oil       | rays      |  |  |  |
| L <mark>imite</mark> d<br>res <mark>ista</mark> nce | Not<br>resistant | L <mark>imite</mark> d<br>resistance | L <mark>imited</mark><br>resistance | Resistant |  |  |  |

## **DIMENSIONAL**





## **TECHNICAL SYMBOLOGY**





IP55



IK08

850 °C (active parts) - 650 °C (passive parts)

STANDARDS/APPROVALS