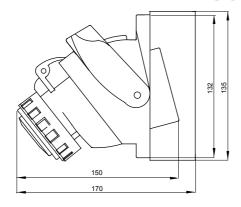

---------------------|-----------|-----------|-----------|-----------|-----------|-----------|-----------|--|--|--|
| Saline<br>solution                                  | Acids            |                                      | Bases                               |           | Solvents  |           |           | Mineral   | UV        |           |  |  |  |
|                                                     | Concentrated     | Diluited                             | Concentrated                        | Diluited  | Hexane    | Benzol    | Acetone   | Alcohol   | oil       | rays      |  |  |  |
| L <mark>imite</mark> d<br>res <mark>ista</mark> nce | Not<br>resistant | L <mark>imite</mark> d<br>resistance | L <mark>imited</mark><br>resistance | Resistant |  |  |  |

## **DIMENSIONAL**





## **TECHNICAL SYMBOLOGY**





IP55



IK08

850 °C (active parts) - 650 °C (passive parts)

STANDARDS/APPROVALS